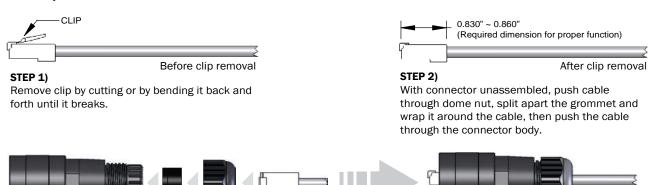

## **Patented by Mencom Corporation**

It is recommended that quality Mencom cables are used with the field wireable connectors to assure an accurate fit. However, if using another brand, the dimensions of the connector must meet the dimensions shown below.

## **Assembly Instructions**

## STEP 3)

Push grommet back into the "fingers" of the shell. Rotate cable 90 degrees and pull it back into the connector until it stops. With slight tension on cable, tighten dome nut (3.75Nm recommended).